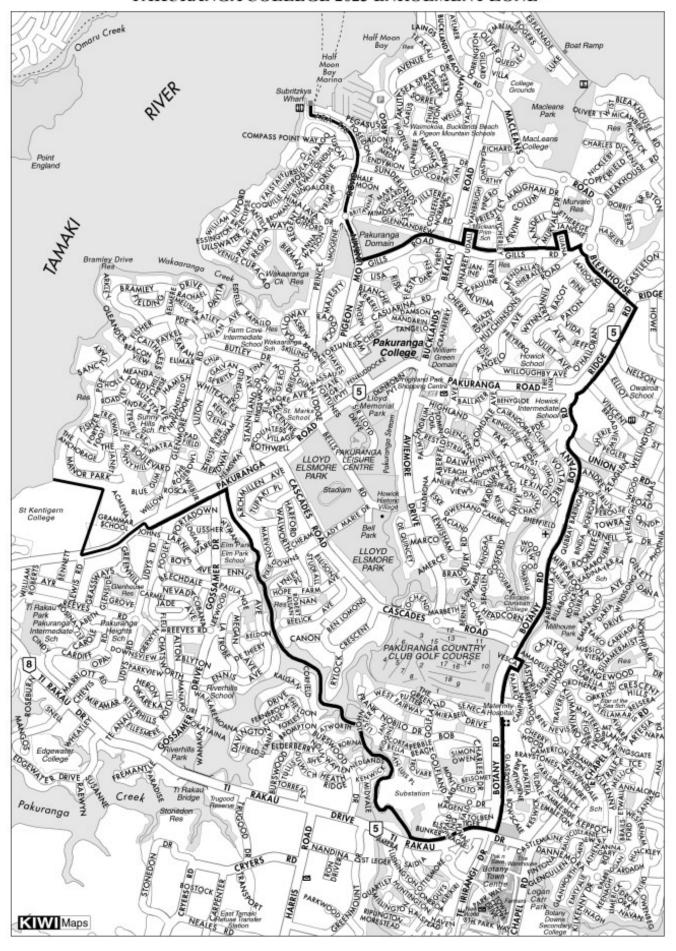

## The following roads are included within PAKURANGA COLLEGE ZONE - 2023

Aberfeldy Avenue Casuarina Road Frank Nobilo Drive **Acland Place** Centre Court \* Fratley Avenue Acmena Lane **Channing Crescent** Freyberg Place Amerce Place Cheam Place **Galloway Crescent** Andrea Place Cherry Road Galvan Avenue Angelo Avenue **Chesley Place** Gills Road Anna Watson Road Chip Grove Glenmore Road Antilla Place Citation Way Glenshee Place **Anure Place** Clunie Place Golflands Drive Ara-Tai - Odd numbers Clyside Avenue Gosford Drive Archmillen Avenue **Compass Point Way Grammar School Road Arkley Place** Coquille Place **Gwenand Place** Askew Place Corta Bella Place Hagen Close Coubray Place Hamish Place Aviemore Drive **Bacot Place** Countess Lane \* **Harford Place** Bain Place Cranberry Place Hayes Place **Ballater Place** Cromdale Avenue Hazel May Place **Bard Place** Curacao Place Headcorn Place **Baronie Court** Dalwhinnie Parade Hedge Row Beaconview Rise **Damson Place** Hemsway Place Darren Crescent **Beesomet Place Highland Park Drive** Davita Place Hill Rise **Bells Road** Belmere Rise Dellway Himalaya Drive De Quincey Terrace Ben Lomond Crescent Holly Way **Driscoll Place** Bennygloe Place Hope Farm Avenue **Dunn Place** Huaota Place (off Cascades Road) Bernie Edwards Place Birman Close **Eclipse Place Hutchinsons Road** Elimar Place Blanche Way **Imatra Place** Blue Gum Rise Ellison Place Imogene Way **Bob Charles Drive** Els Close Indus Place Botany Road (All) Elsmore Crescent \* Jane Gifford Place **Bradbury Road** Elsmore Park Avenue Janet Street **Bramley Drive** Eske Place Jan Higgins Place **Broman Place Essington Place** Janine Place Bucklands Beach Road - Even from 344 **Estelle Place** Jay Court Bucklands Beach Road - Odd from 345 **Everingham Place** Jeff Place Faldo Drive **Bungalore Place** John Lister Close Falstaff Place **Bunker Rise** Juliet Avenue **Butley Drive Fielding Crescent** Kells Place Fiesta Drive Kereru Place Cabaret Way Cairngorm Place Finnerty Avenue Kincraig Place Caithness Place Fisher Parade Kingswood Road\* Cambric Place Fordyce Avenue Kingussie Place Canon Place **Fortunes Road** Lady Marie Drive Cascades Road (All) Forty Foot Lane Landop Terrace

Levaut Place

**Lewisham Street** Pebble Beach Place Stansfield Place Lexington Drive Pennycook Lane Struan Place Liam Place Penruddocke Road Studfall Street Lilford Place Pigeon Mountain Rd - Even from 116 Sunnyhill Crescent Suzetta Place Lilian Place Pigeon Mountain Rd - Odd from 103 Tabago Drive Lisa Rise Pine Terrace Pinewood Grove Lochend Place Tangelo Place Pitlochry Place **Tate Grove** Lodge Lane\* Luana Way Pixie Place **Tercel Place** Luton Avenue **Prince Regent Drive** The Anchorage Lynley Place Puma Drive The Boulevard **Putter Place** The Crest Lyren Place **Rachael Place** The Green Madonna Place Majesty Place Raddock Place The Link Rapallo Place Malvina Place The Rosebowl Mandarin Place Reelick Avenue **Tiger Drive Manor Park** Regia Close Tina Place Marbeth Court Rene Place **Tolben Place** Marco Place Ridge Road Even - from 60 **Tomintoul Street** Marendellas Drive Treeway Ridge Road Odd – from 53 Marvon Downs Avenue **Tromie Place** Roadley Avenue McCahill Views **Trovare Place** Robert Allan Way Meadway Rosca Lane **Trust Place** Meanda Gardens **Rothwell Place** Tupaki Place Medina Place Roysfield Lane **Tuscan Place Rubies Place** Tyndrum Place Melissa Place Minaret Drive Ruhanui Lane Tyrian Close Mirabell Place Rylock Place **Udall Place** Montecito Place St Simon Place **Ullswater Place** Ursula Place Nagle Place (off Spalding) Sanctuary Point Nan Place Sandgate Avenue Veagh Place Nassau Court San Luis Place Venus Place Nimrod Place Sarah Place Vesca Place O"Halloran Road Vida Place Seaglen Place **Oleander Point** Seneca Court Village Drive\* Olena Avenue Serrita Avenue **Voltaire Court** Padfield Place Sheffield Place Walworth Avenue Pakuranga Road Even - from 150 **Sheralee Place** West Fairway Pakuranga Road Odd from 267 Simon Owen Place Whiteacres Drive Palm Crest Grove Sir Lloyd Drive Wilbur Place William Bryan Drive Palmyra Way **Skilling Place** Park Avenue\* Solana Court Willoughby Avenue Patons Road **Spalding Rise** Willow Way

**Spears Place** 

Stanniland Street

Woodview Rise

Wynn Place

Pauline Place

Paykel Avenue

## PAKURANGA COLLEGE 2023 ENROLMENT ZONE